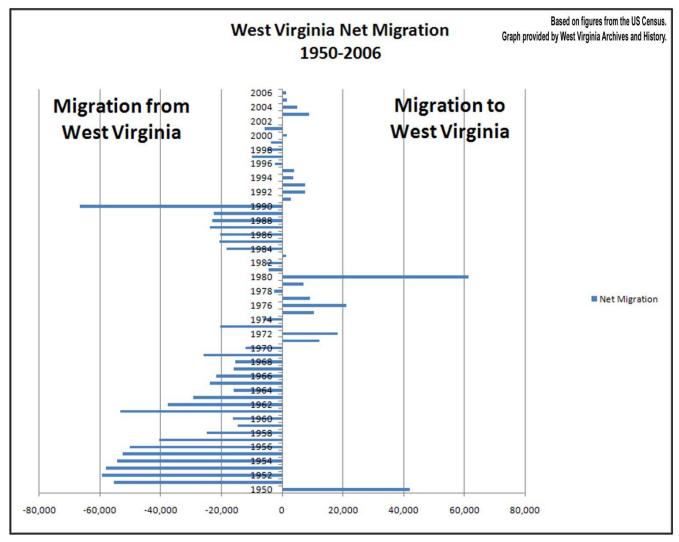

## Instructions:

Use the graph below to answer the following questions.

## Questions

- 1. According to the chart in what year was migration to West Virginia the greatest?
- 2. In what year was migration from West Virginia the greatest?
- 3. What trend occurred in West Virginia between 1951 and 1970?

- 4. What was the trend in West Virginia between 1970 and 1984?
- 5. What was the trend between 1984 and 1990?
- 6. What is the trend for migration in the state since 1990?
- 7. What reasons do you think can explain migration to and from West Virginia?