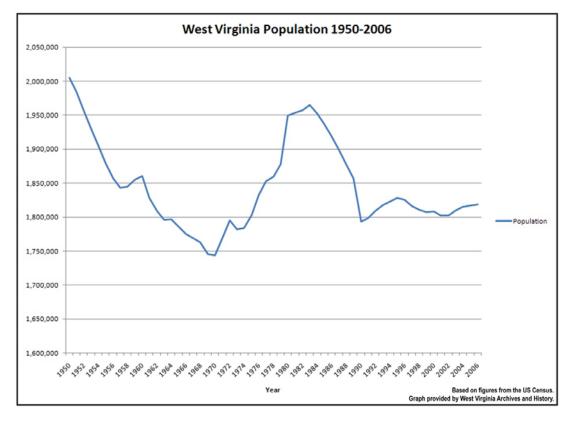

## Instructions:

Use the graph below to answer the following questions.

VV

## Questions

- 1. From the chart above when did West Virginia have its greatest population?
- 2. From the chart above, in which year did West Virginia's population reach its lowest point?
- 3. What was the trend in West Virginia's population between 1950 and 1970?
- 4. What happened to West Virginia's population between 1983 and 1990?
- 5. What has happened to the population of West Virginia since 1990?